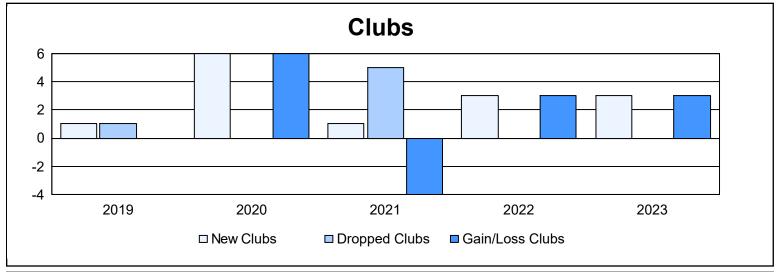

District 204 As of June 2023 Cumulative

| Year      | New<br>Clubs | Dropped<br>Clubs | Gain/<br>Loss<br>Clubs | New<br>Members | Charter<br>Members | Reinstate<br>Members | Transfer<br>Members | Total<br>Member<br>Added | Total<br>Members<br>Dropped | Gain/<br>Loss<br>Members |
|-----------|--------------|------------------|------------------------|----------------|--------------------|----------------------|---------------------|--------------------------|-----------------------------|--------------------------|
| 2018-2019 | 1            | 1                | 0                      | 104            | 70                 | 16                   | 5                   | 195                      | 260                         | -65                      |
| 2019-2020 | 6            | 0                | 6                      | 107            | 128                | 17                   | 1                   | 253                      | 147                         | 106                      |
| 2020-2021 | 1            | 5                | -4                     | 164            | 42                 | 5                    | 2                   | 213                      | 227                         | -14                      |
| 2021-2022 | 3            | 0                | 3                      | 174            | 70                 | 6                    | 3                   | 253                      | 169                         | 84                       |
| 2022-2023 | 3            | 0                | 3                      | 218            | 93                 | 12                   | 9                   | 332                      | 172                         | 160                      |
| Average   | 3            | 1                | 2                      | 153            | 81                 | 11                   | 4                   | 249                      | 195                         | 54                       |